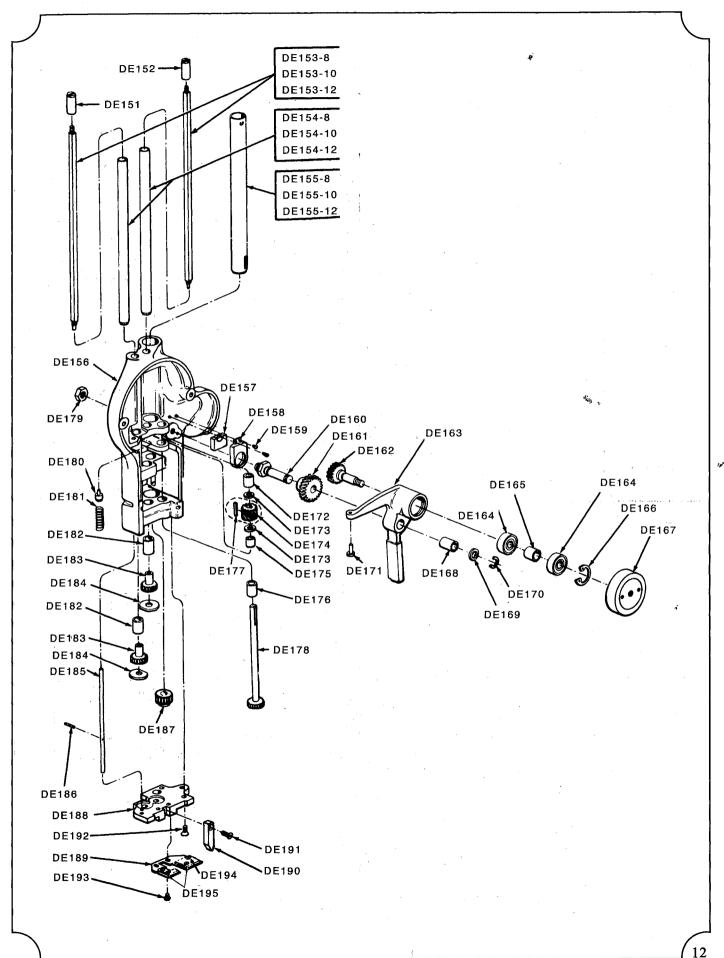

#### BACK Front Sharpener Housing Assembly

| Part NO. | Description                          | No.Req'd |
|----------|--------------------------------------|----------|
| DE151    | RH.Follower Nut                      | 1        |
| DE152    | L.H.Follower Nut                     | 1        |
| DE153    | Square Shaft                         | 2        |
| DE154    | Tube for Square Shaft                | 2        |
| DE155    | Tube for Screw Shaft                 | 1        |
| DE156    | Sharpener Housing                    | 1        |
| DE157    | Felt Par for Oil Retainer-Idler Gear | 1        |
| DE158    | Oil Retainer-Idler Gear              | 1        |
| DE159    | Screw                                | 2        |

| Part NO. | Desçription                    | No.Req'd |
|----------|--------------------------------|----------|
| DE160    | Shaft for Grank                | 1        |
| DE161    | Idler Gear                     | 1        |
| DE162    | Gear and Shaft                 | 1        |
| DE163    | Bell Grank                     | 1        |
| DE164    | Ball Bearing for Grank         | 2        |
| DE165    | Spacer for Bell Bearings       | 1        |
| DE166    | Retaining Ring for Bell Crank  | 1        |
| DE167    | Drive Pulley with Driver       | 1        |
| DE168    | Bearing for Bell Grank         | 1        |
| DE169    | Washer for Shaft               | 1        |
| DE170    | Retaining Ring for Shaft       | 1        |
| DE171    | Pin for Bell Grank             | 1        |
| DE172    | Bearing for Drive Shaft        | 1        |
| DE173    | Thrust washer 15               | 2        |
| DE174    | Spiral Gear 15                 | 1        |
| DE175    | Bearing for Drive Shaft        | 1        |
| DE176    | Bearing for Drive Shaft        | · · · 1  |
| DE177    | Key                            | 1        |
| DE178    | Driver shaft with Gear         | 1        |
| DE179    | Lock Nut for Shaft             | 1        |
| DE180    | Pin for Sharpener Housing      | 1        |
| DE181    | Spring for Bell Grank          | 1        |
| DE182    | Bearing for Gears 20           | Ž        |
| DE183    | Spur Gear 20                   | 2        |
| DE184    | Thrust Washer for Bottom Plate | 2        |
| DE185    | Push Rod                       | 1        |
| DE186    | Roll for Push Rod              | 1        |
| DE187    | Bearing for Screw Shaft        | 1        |
| DE188    | Bottom Plate                   | 1        |
| DE189    | Oil Pad and Holder             | 1        |
| DE190    | Spreader Pin                   | 1        |
| DE191    | Screw                          | 1        |
| DE192    | Screw                          | 3        |
| DE193    | Screw                          | 2        |
| DE194    | Rivet                          | 4        |
| DE195    | H.Oil Pad                      | 1        |

11

| Part NO. | Description                           | No.Req'd    |
|----------|---------------------------------------|-------------|
| DE196    | L.H.Shaft Extension8                  | 1           |
| DE197    | RH.Shaft Extension                    | 1           |
| DE198    | Adjusting Screw                       | 1           |
| DE199    | Screw                                 | 1           |
| DE200    | Screw                                 | 3           |
| DE201    | Gear Cover                            | 1           |
| DE202    | Screw                                 | 2           |
| DE203    | Guide Back of Shandard                | 1           |
| DE204    | Spring for Arm                        | 1           |
| DE205    | Clamping Arm for Shoe                 | 1           |
| DE206    | Screw for Clampring Arm               | 1           |
| DE207    | Screw                                 | 4           |
| DE208    | Stabilizer                            | 2           |
| DE209    | Nut for Sharpener Shoe Screw          | 2           |
| DE210    | Screw.#4-36x3/16Fillister Head        | 2           |
| DE211    | Intermediate Gear                     | 1           |
| DE212    | Lower Gear Bracket with Cover         | 1           |
| DE213    | Wear Plate                            | 2           |
| DE214    | Sping for Pulleyslide                 | 2           |
| DE215    | R.H.Slide with Pully                  | 1           |
| DE216    | Slide with Pulley                     | ····· 1···· |
| DE217    | Gear on ScrewShaft24                  | 1           |
| DE218    | Grease Plug                           | 1           |
| DE219    | Bearing for Screw Shaft               | 1           |
| DE220    | Bearing for Intermediate Gear         | 1           |
| DE221    | Bearing for shaft Extension           | 2           |
| DE222    | Front Pulley tor Belt                 | 1           |
| DE223    | Roll Pin                              | 2           |
| DE224    | Neoprene Band for Pulley              | 2           |
| DE225    | R.H.Pre-set Sharpener Shoe(Only)      | 1           |
| DE226    | L.H.Pre-set Sharpener Shoe(Only)      | 1           |
| DE227    | Washer                                | 4           |
| DE228    | R.H.Pre-set Sharpener Shoe            | 1           |
| DE229    | L.H.Pre-set Sharpener Shoe            | 1           |
| DE230    | Bushing for sharpener Shoe            | 2           |
| DE231    | R.H.Sharpener Shoe Spring             | 1           |
| DE232    | L.H.Sharpener Shoe Spring             | 1           |
| DE233    | Screw for Sharpener shoe              | 2           |
| DE234    | Shon Screw                            | 1           |
| DE235    | Jam Nut                               | 1           |
|          | · · · · · · · · · · · · · · · · · · · | 2           |
| DE234    | Shon Screw                            | 1           |