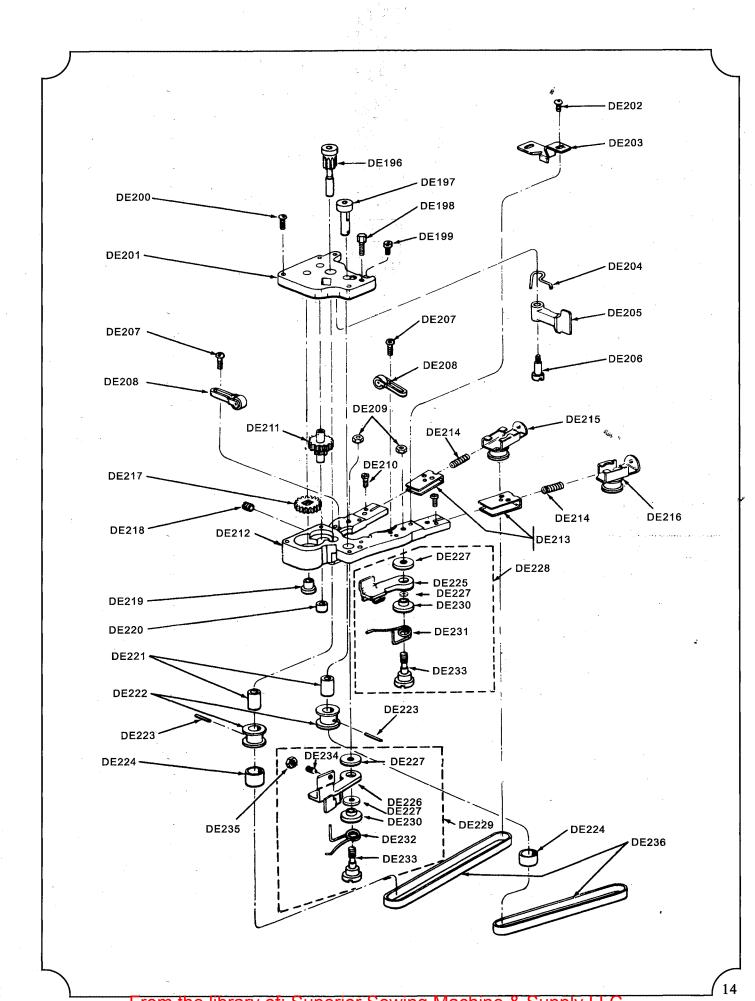

11

| Part NO. | Description                           | No.Req'd    |
|----------|---------------------------------------|-------------|
| DE196    | L.H.Shaft Extension8                  | 1           |
| DE197    | RH.Shaft Extension                    | 1           |
| DE198    | Adjusting Screw                       | 1           |
| DE199    | Screw                                 | 1           |
| DE200    | Screw                                 | 3           |
| DE201    | Gear Cover                            | 1           |
| DE202    | Screw                                 | 2           |
| DE203    | Guide Back of Shandard                | 1           |
| DE204    | Spring for Arm                        | 1           |
| DE205    | Clamping Arm for Shoe                 | 1           |
| DE206    | Screw for Clampring Arm               | 1           |
| DE207    | Screw                                 | 4           |
| DE208    | Stabilizer                            | 2           |
| DE209    | Nut for Sharpener Shoe Screw          | 2           |
| DE210    | Screw.#4-36x3/16Fillister Head        | 2           |
| DE211    | Intermediate Gear                     | 1           |
| DE212    | Lower Gear Bracket with Cover         | 1           |
| DE213    | Wear Plate                            | 2           |
| DE214    | Sping for Pulleyslide                 | 2           |
| DE215    | R.H.Slide with Pully                  | 1           |
| DE216    | Slide with Pulley                     | ····· 1···· |
| DE217    | Gear on ScrewShaft24                  | 1           |
| DE218    | Grease Plug                           | 1           |
| DE219    | Bearing for Screw Shaft               | 1           |
| DE220    | Bearing for Intermediate Gear         | 1           |
| DE221    | Bearing for shaft Extension           | 2           |
| DE222    | Front Pulley tor Belt                 | 1           |
| DE223    | Roll Pin                              | 2           |
| DE224    | Neoprene Band for Pulley              | 2           |
| DE225    | R.H.Pre-set Sharpener Shoe(Only)      | 1           |
| DE226    | L.H.Pre-set Sharpener Shoe(Only)      | 1           |
| DE227    | Washer                                | 4           |
| DE228    | R.H.Pre-set Sharpener Shoe            | 1           |
| DE229    | L.H.Pre-set Sharpener Shoe            | 1           |
| DE230    | Bushing for sharpener Shoe            | 2           |
| DE231    | R.H.Sharpener Shoe Spring             | 1           |
| DE232    | L.H.Sharpener Shoe Spring             | 1           |
| DE233    | Screw for Sharpener shoe              | 2           |
| DE234    | Shon Screw                            | 1           |
| DE235    | Jam Nut                               | 1           |
|          | · · · · · · · · · · · · · · · · · · · | 2           |
| DE234    | Shon Screw                            | 1           |