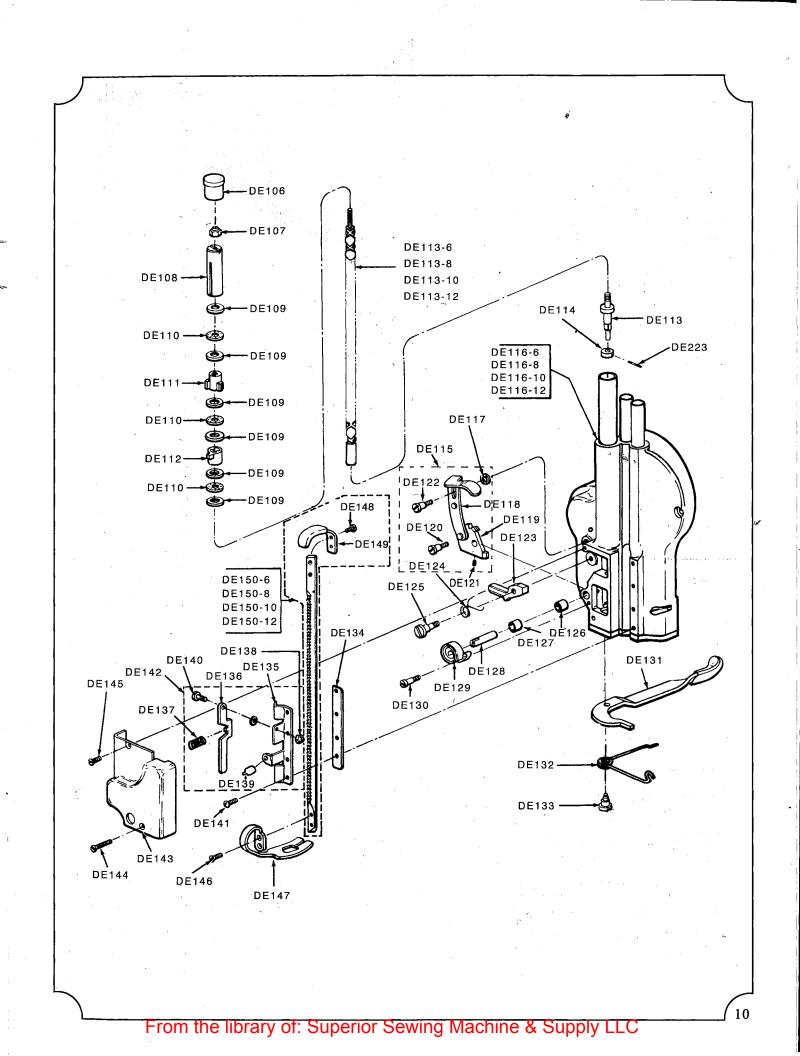

#### FRONT Front Sharpener Housing Assembly

| Part NO. | Description                         | No.Req'd |
|----------|-------------------------------------|----------|
| DE106    | Cap of Tube                         | 1        |
| DE107    | Stop Nut for Screw Shaft            | 1        |
| DE108    | Nut for Screw Shaft                 | 1        |
| DE109    | Thrust washer for Nuts              | 3        |
| DE110    | Thrust Ball Bearing                 | 3        |
| DE111    | L.H.Nut for screw Shaft             | 1        |
| DE112    | R.H.Nut for screw Shaft             | 1        |
| DE113    | Screw Shaft                         | 1        |
| DE114    | Collar for Fxtensiom                | 1        |
| DE115    | Release Lever with Cam              | 1        |
| DE116    | Sharpener Housing (With Bushings)   | 1        |
| DE117    | Spring washer for Release Lever     | 1        |
| DE118    | Release Lever With Cam              | 1        |
| DE119    | Cam                                 | 1        |
| DE120    | Screw                               | 1        |
| DE121    | Set Screw for Cam                   | 1        |
| DE122    | Screw for Release Lever             | 1        |
| DE123    | Latch for Cam                       | 1        |
| DE124    | Spring for Latch                    | 1        |
| DE125    | Screw for Latch                     | 1        |
| DE126    | Bearing for Cam Shaft               | 1        |
| DE127    | Bearing for Cam Shaft               | 1        |
| DE128    | Shaft for Cam                       |          |
| DE129    | Cam Spring                          | 1        |
| DE130    | Cam Shaft Spring Screw              | 1        |
| DE131    | Pressure Foot Lever                 | 1        |
| DE132    | Spring for Pressure Foot Lever      | 1        |
| DE133    | Pressure Foot Lever Screw           | 1        |
| DE134    | Spacer for Knife Guard Lock Bracket | ÷1       |
| DE135    | Knife Guard Lock Bracket Complete   | 1        |
| DE136    | Lock for Pressure Foot              | 1        |
| DE137    | Spring for Knife Guard Lock         | 1        |
| DE138    | Nut for pressure Foot Lock          | 1        |
| DE139    | Knife Guard Lock Bracket Only       | , 1      |
| DE140    | Screw for Knife Guard Lock          | 1        |
| DE141    | Screw                               | 4        |
| DE142    | Pressure Foot Lock Bracket Complete | 1        |
| DE143    | Cover Over Cam                      | 1        |
| DE144    | Screw                               | 1        |
| DE145    | Screw                               | 1        |
| DE146    | Screw for Pressure Foot Shoe        | 2        |
| DE147    | Pressure Foot shoe                  | 1        |
| DE148    | Serew                               | 2        |
| DE149    | Lift Handle for Knife Guard Rod     | 1        |
| DE150    | Knife Guard Rod                     | 1        |

#### BACK Front Sharpener Housing Assembly

| Part NO. | Description                          | No.Req'd |
|----------|--------------------------------------|----------|
| DE151    | RH.Follower Nut                      | 1        |
| DE152    | L.H.Follower Nut                     | 1        |
| DE153    | Square Shaft                         | 2        |
| DE154    | Tube for Square Shaft                | 2        |
| DE155    | Tube for Screw Shaft                 | 1        |
| DE156    | Sharpener Housing                    | 1        |
| DE157    | Felt Par for Oil Retainer-Idler Gear | 1        |
| DE158    | Oil Retainer-Idler Gear              | 1        |
| DE159    | Screw                                | 2        |

| Part NO. | Desçription                    | No.Req'd |
|----------|--------------------------------|----------|
| DE160    | Shaft for Grank                | 1        |
| DE161    | Idler Gear                     | 1        |
| DE162    | Gear and Shaft                 | 1        |
| DE163    | Bell Grank                     | 1        |
| DE164    | Ball Bearing for Grank         | 2        |
| DE165    | Spacer for Bell Bearings       | 1        |
| DE166    | Retaining Ring for Bell Crank  | 1        |
| DE167    | Drive Pulley with Driver       | 1        |
| DE168    | Bearing for Bell Grank         | 1        |
| DE169    | Washer for Shaft               | 1        |
| DE170    | Retaining Ring for Shaft       | 1        |
| DE171    | Pin for Bell Grank             | 1        |
| DE172    | Bearing for Drive Shaft        | 1        |
| DE173    | Thrust washer 15               | 2        |
| DE174    | Spiral Gear 15                 | 1        |
| DE175    | Bearing for Drive Shaft        | 1        |
| DE176    | Bearing for Drive Shaft        | · · · 1  |
| DE177    | Key                            | 1        |
| DE178    | Driver shaft with Gear         | 1        |
| DE179    | Lock Nut for Shaft             | 1        |
| DE180    | Pin for Sharpener Housing      | 1        |
| DE181    | Spring for Bell Grank          | 1        |
| DE182    | Bearing for Gears 20           | Ž        |
| DE183    | Spur Gear 20                   | 2        |
| DE184    | Thrust Washer for Bottom Plate | 2        |
| DE185    | Push Rod                       | 1        |
| DE186    | Roll for Push Rod              | 1        |
| DE187    | Bearing for Screw Shaft        | 1        |
| DE188    | Bottom Plate                   | 1        |
| DE189    | Oil Pad and Holder             | 1        |
| DE190    | Spreader Pin                   | 1        |
| DE191    | Screw                          | 1        |
| DE192    | Screw                          | 3        |
| DE193    | Screw                          | 2        |
| DE194    | Rivet                          | 4        |
| DE195    | H.Oil Pad                      | 1        |