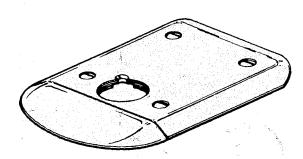

# Standard and Beseplate Assembly

|          |                        | Constraint and the second |
|----------|------------------------|---------------------------|
| Part NO. | Description            | No.Req'd                  |
| DE91     | Standard               | 1                         |
| DE92     | Knife Slide            | 1                         |
| DE93     | Throat Plates          | ÷ 2                       |
| DE94     | Taper pin              | 2                         |
| DE95     | Screw                  | 2                         |
| DE96     | Screw                  | 3                         |
| DE97     | Plate Wing             | 1                         |
| DE98     | Plate                  | 1                         |
| DE99     | Rubber Roller all set  |                           |
| DE100    | Roller Shell           | 4                         |
| DE101    | Rubber Mounted Roller  | 4                         |
| DE102    | Clamp Screw for Roller | 12                        |
| DE103    | Hinge Pin              | 2                         |
| DE104    | Plate Wing Spring 2    |                           |
| DE105    | Lock Wsher.#8          | 2                         |