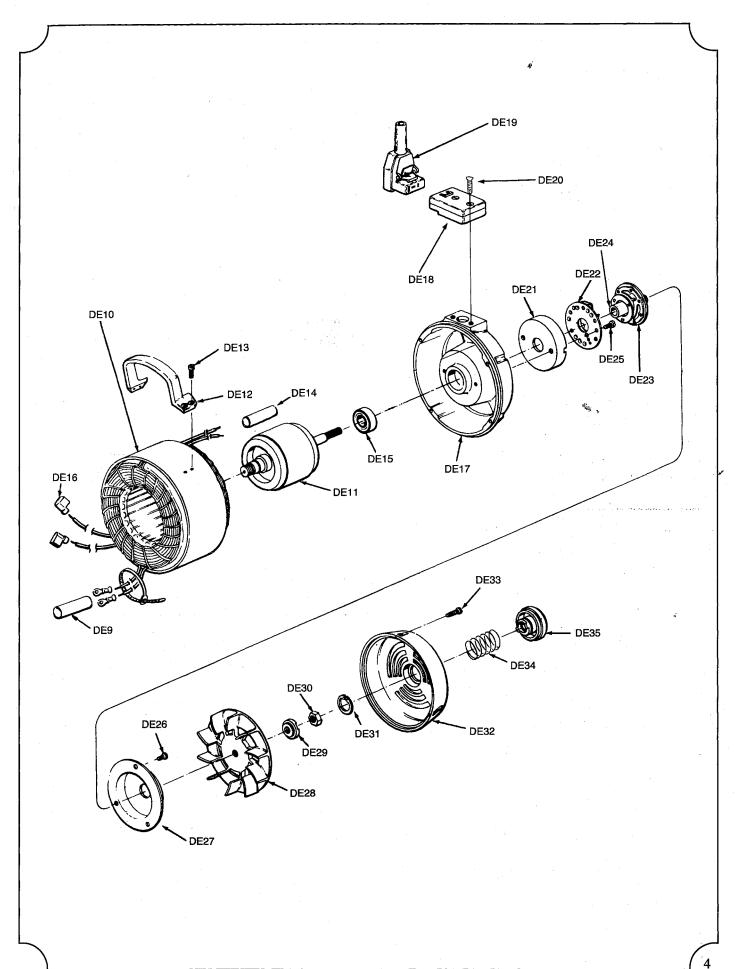

From the library of: Superior Sewing Machine & Supply LLC

|  | ingle.<br>or Ass |  |  |
|--|------------------|--|--|
|  |                  |  |  |

3

| Part NO. | Description             | No.Req'd |
|----------|-------------------------|----------|
| DE9      | Terminal Wire Tubing    | 1        |
| DE10     | Stator with Band        | 1        |
| DE11     | Rotor and shaft         | 1        |
| DE12     | Carrying Handle         | 1        |
| DE13     | Screw                   | 4        |
| DE14     | Theminal wire Tubing    | 1        |
| DE15     | Rear Ball Bearing       | 2        |
| DE16     | Terminal                | 2        |
| DE17     | Rear Bearing House      | 1        |
| DE18     | Terminal Block          | 1        |
| DE19     | Attachment Plug         | 1        |
| DE20     | Screw                   | 2        |
| DE21     | Cutout switch Mount     | 1        |
| DE22     | Automatic Cautout       | 1        |
| DE23     | Automatic Cutout Switch | 1        |
| DE24     | Shaft Cover For Cutout  | 1        |
| DE25     | Screw                   | 2        |
| DE26     | Screw                   | 2        |
| DE27     | Cover for Cutout        | 1        |
| DE28     | Rotor Fan               | .1       |
| DE29     | Leading sping Washer    | 1        |
| DE30     | Clutch Nut              | 1        |
| DE31     | Retaining Ring          | 1        |
| DE32     | Fan Cover               | 1        |
| DE33     | Screw                   | 2        |
| DE34     | Clutch Sping            | 1        |
| DE35     | Turning Knob            | 1        |