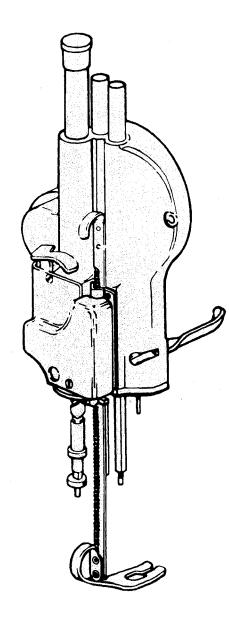

### BEFORE OPERATING MACHINE, READ THIS PAGE CAREFULLY.

Before operating the motor, be sure that electric supply voltage and current are the same as stamped on the nameplate. Fill oil cup. Push in turning knob and turn the machine over a few revolutions by hand to see if the knife moves easily.

### WARNING 🥂

This machine is equipped with a sharp knife. Keep hands away from the knife area at all times. Use control levers and handles only when operating or handling machine

Do not operate sharpener without knife in machine or the sharpener will be damaged.

## TO SHARPEN THE KNIFE

Take the machine out of the lay. Drop pressure foot by means of pressure foot lever located next to machine operating handle. Press release lever downward with a slow, firm pressure to engage sharpening mechanism. Too fast lever action may cause lever to lock. If this occurs, lift latch lever and start Lever. After a few tries you will feel correct operating pressure.