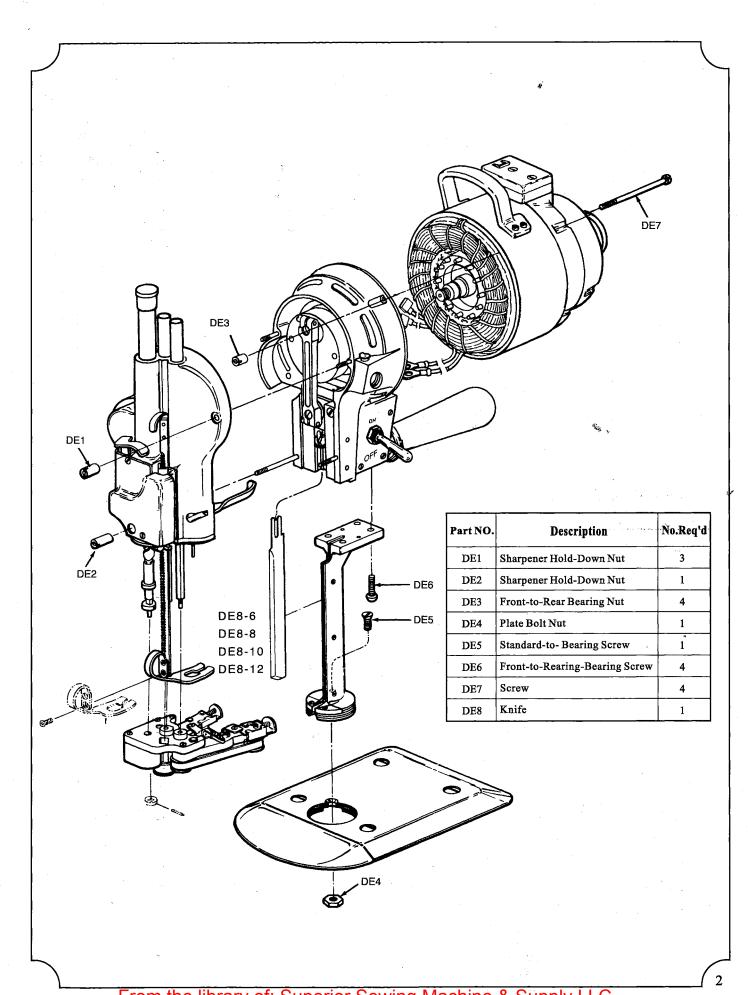

From the library of: Superior Sewing Machine & Supply LLC

|  | ingle.<br>or Ass |  |  |
|--|------------------|--|--|
|  |                  |  |  |

3

| Part NO. | Description             | No.Req'd |
|----------|-------------------------|----------|
| DE9      | Terminal Wire Tubing    | 1        |
| DE10     | Stator with Band        | 1        |
| DE11     | Rotor and shaft         | 1        |
| DE12     | Carrying Handle         | 1        |
| DE13     | Screw                   | 4        |
| DE14     | Theminal wire Tubing    | 1        |
| DE15     | Rear Ball Bearing       | 2        |
| DE16     | Terminal                | 2        |
| DE17     | Rear Bearing House      | 1        |
| DE18     | Terminal Block          | 1        |
| DE19     | Attachment Plug         | 1        |
| DE20     | Screw                   | 2        |
| DE21     | Cutout switch Mount     | 1        |
| DE22     | Automatic Cautout       | 1        |
| DE23     | Automatic Cutout Switch | 1        |
| DE24     | Shaft Cover For Cutout  | 1        |
| DE25     | Screw                   | 2        |
| DE26     | Screw                   | 2        |
| DE27     | Cover for Cutout        | 1        |
| DE28     | Rotor Fan               | .1       |
| DE29     | Leading sping Washer    | 1        |
| DE30     | Clutch Nut              | 1        |
| DE31     | Retaining Ring          | 1        |
| DE32     | Fan Cover               | 1        |
| DE33     | Screw                   | 2        |
| DE34     | Clutch Sping            | 1        |
| DE35     | Turning Knob            | 1        |