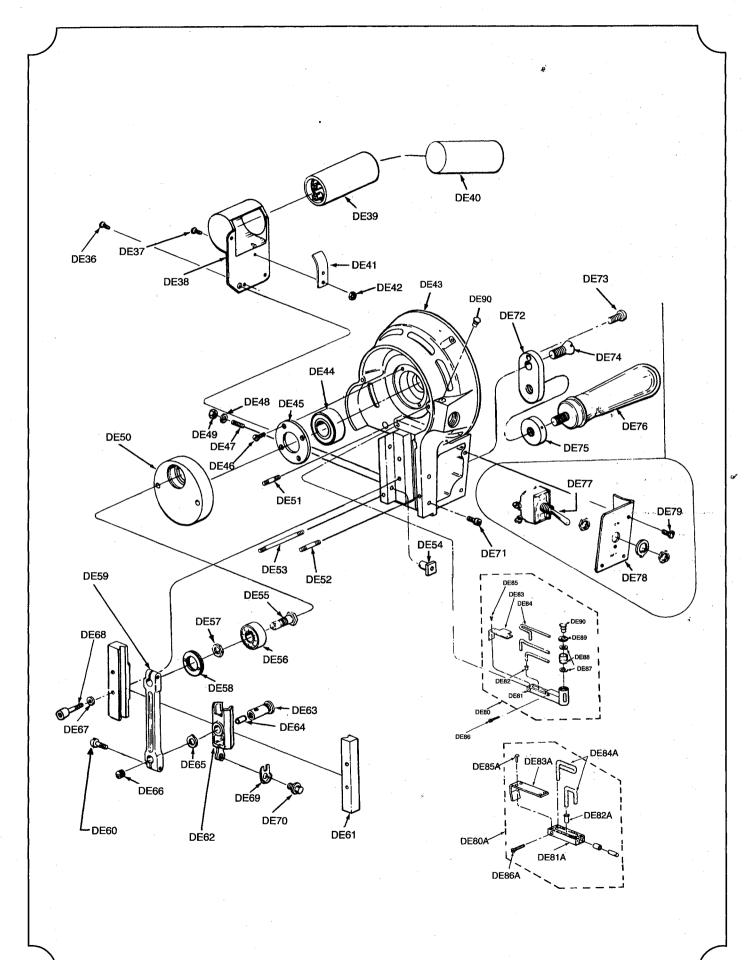

From the library of: Superior Sewing Machine & Supply LLC

|  | ingle.<br>or Ass |  |  |
|--|------------------|--|--|
|  |                  |  |  |

3

| Part NO. | Description             | No.Req'd |
|----------|-------------------------|----------|
| DE9      | Terminal Wire Tubing    | 1        |
| DE10     | Stator with Band        | 1        |
| DE11     | Rotor and shaft         | 1        |
| DE12     | Carrying Handle         | 1        |
| DE13     | Screw                   | 4        |
| DE14     | Theminal wire Tubing    | 1        |
| DE15     | Rear Ball Bearing       | 2        |
| DE16     | Terminal                | 2        |
| DE17     | Rear Bearing House      | 1        |
| DE18     | Terminal Block          | 1        |
| DE19     | Attachment Plug         | 1        |
| DE20     | Screw                   | 2        |
| DE21     | Cutout switch Mount     | 1        |
| DE22     | Automatic Cautout       | 1        |
| DE23     | Automatic Cutout Switch | 1        |
| DE24     | Shaft Cover For Cutout  | 1        |
| DE25     | Screw                   | 2        |
| DE26     | Screw                   | 2        |
| DE27     | Cover for Cutout        | 1        |
| DE28     | Rotor Fan               | .1       |
| DE29     | Leading sping Washer    | 1        |
| DE30     | Clutch Nut              | 1        |
| DE31     | Retaining Ring          | 1        |
| DE32     | Fan Cover               | 1        |
| DE33     | Screw                   | 2        |
| DE34     | Clutch Sping            | 1        |
| DE35     | Turning Knob            | 1        |

# Front Bearing Housing Assembly

| Part NO. | Description          | No.Req'd |
|----------|----------------------|----------|
| DE36     | Screw                | 6        |
| DE37     | Screw                | 1        |
| DE38     | Capacitor Cover      | 1        |
| DE39     | Capacitor            | 1        |
| DE40     | Cover for Capacitor  | 1        |
| DE41     | Spring for Capactior | 1        |
| DE42     | Shaft Lock Nut       | 1        |

| Part NO. | Description                 | No.Req'd |
|----------|-----------------------------|----------|
| DE 43    | Front Bearing Housing       | 1        |
| DE44     | Bearing                     | 1        |
| DE45     | Front Ball Bearing Retainer | 1        |
| DE 46    | Screw                       | 4        |
| DE47     | Screw                       | 3        |
| DE 48    | Washer                      | 9        |
| DE 49    | Nut                         | 3        |
| DE 50    | Crank                       | 1        |
| DE 51    | Stud, upper                 | 2        |
| DE 52    | Stud, Lower Mounting        | 1        |
| DE 53    | Stud, Lower Mounting        | 1        |
| DE 54    | Guide Adjstment Nut         | 3        |
| DE 55    | Shaft for Ball Bearing      | 1        |
| DE 56    | Seated Crandk Ball Bearing  | 1        |
| DE 57    | Lock Nut for Shaft          | 1        |
| DE 58    | Crank Ball Bearing Lock Nut | 1        |
| DE 59    | Connecting Rod              | 1        |
| DE 60    | Screw                       | 2        |
| DE 61    | H.Guide                     | 1        |
| DE 62    | Cross Head                  | 1        |
| DE 63    | Wrist Pin                   | 1        |
| DE 64    | Wrist Pin Felt Pad          | 1        |
| DE 65    | Connecting Rod Washer       | 1        |
| DE 66    | Screw                       | 1        |
| DE 67    | Guide Wsher                 | 1        |
| DE 68    | Screw                       | 6        |
| DE 69    | Knife Lock Washer           | 1        |
| DE70     | Screw                       | 1        |
| DE 71    | Screw                       | 2        |
| DE 72    | Hndle Bracket               | 1        |
| DE 73    | Screw                       | 1        |
| DE 74    | Screw for Handle Bracket    | · 1      |
| DE 75    | Operating Handle Lock Nut   | 1        |
| DE76     | Operating Handle            | 1        |
| DE 77    | Switch                      | 1        |
| DE 78    | Switch Base                 | . 1      |
| DE 79    | Screw                       | 3        |
| DE 80    | Oiling device               | 1        |
| DE 81    | Oil Tube                    | 1        |
| DE 82    | Eyelet                      | 1        |
| DE 83    | Cover for Oil Tube          | 1        |
| DE 84    | Long Wichking               | 3        |
| DE85     | Screw                       | 4        |
| DE 86    | Screw                       | 2        |
| DE 87    | Circle                      | 2        |
| DE 88    | Windows for oil             | 1        |
| DE 89    | Oil tube cover              | 1        |
| DE 90    | Oil Hole Cover              | 1        |

| Part NO. | No.Req'd                    |     |
|----------|-----------------------------|-----|
| DE43     | Front Bearing Housing       | 1   |
| DE 44    | Bearing                     | 1   |
| DE45     | Front Ball Bearing Retainer | 1   |
| DE 46    | Screw                       | 4   |
| DE 47    | Screw                       | .3  |
| DE 48    | Washer                      | 9   |
| DE 49    | Nut                         | 3   |
| DE 50    | Crank                       | 1   |
| DE 51    | Stud, upper                 | 2   |
| DE 52    | Stud, Lower Mounting        | 1   |
| DE 53    | Stud, Lower Mounting        | 1   |
| DE 54    | Guide Adjstment Nut         | 3   |
| DE 55    | Shaft for Ball Bearing      | 1   |
| DE 56    | Seated Crandk Ball Bearing  | 1   |
| DE 57    | Lock Nut for Shaft          | 1   |
| DE 58    | Crank Ball Bearing Lock Nut | 1   |
| DE 59    | Connecting Rod              | 1   |
| DE 60    | Screw                       | 2   |
| DE61     | H.Guide                     | 1   |
| DE 62    | Cross Head                  | 1   |
| DE 63    | Wrist Pin                   | 1   |
| DE 64    | Wrist Pin Felt Pad          | 1   |
| DE 65    | Connecting Rod Washer       | 1   |
| DE 66    | Screw                       | 1   |
| DE 67    | Guide Wsher                 | 1   |
| DE 68    | Screw                       | 6   |
| DE 69    | Knife Lock Washer           | 1   |
| DE 70    | Screw                       | 1   |
| DE 71    | Screw                       | 2   |
| DE 72    | Hndle Bracket               | 1   |
| DE73     | Screw                       | 1   |
| DE 74    | Screw for Handle Bracket    | · 1 |
| DE 75    | Operating Handle Lock Nut   | 1   |
| DE76     | Operating Handle            | 1   |
| DE77     | Switch                      | 1   |
| DE 78    | Switch Base                 | . 1 |
| DE79     | Screw                       | 3   |
| DE 80    | Oiling device               | 1   |
| DE 81    | Oil Tube                    | 1   |
| DE 82    | Eyelet                      | 1   |
| DE 83    | Cover for Oil Tube          | 1   |
| DE 84    | Long Wichking               | 3   |
| DE 85    | Screw                       | 4   |
| DE 86    | Screw                       | 2   |
| DE 87    | Circle                      | 2   |
| DE 88    | Windows for oil             | 1   |
| DE 89    | Oil tube cover              | 1   |
| DE90     | Oil Hole Cover              | 1   |