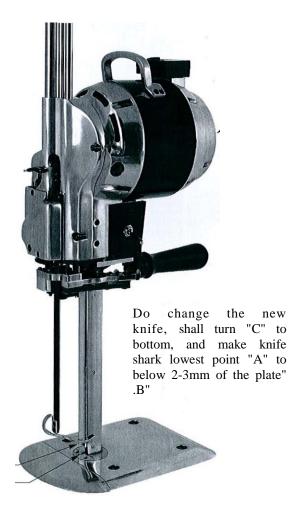

### BEFORE OPERATING MACHINE, READ THIS PAGE CAREFULLY.

Before operating the motor, be sure that electric supply voltage and current are the same as stamped on the nameplate. Fill oil cup. Push in turning knob and turn the machine over a few revolutions by hand to see if the knife moves easily.

## TO SHARPEN THE KNIFE

Take the machine out of the lay. Drop pressure foot by means of pressure foot lever located next to machine operating handle. Press release lever downward with a slow, firm pressure to engage sharpening mechanism. Too fast lever action may cause lever to lock. If this occurs, lift latch lever and start Lever. After a few tries you will feel correct operating pressure.