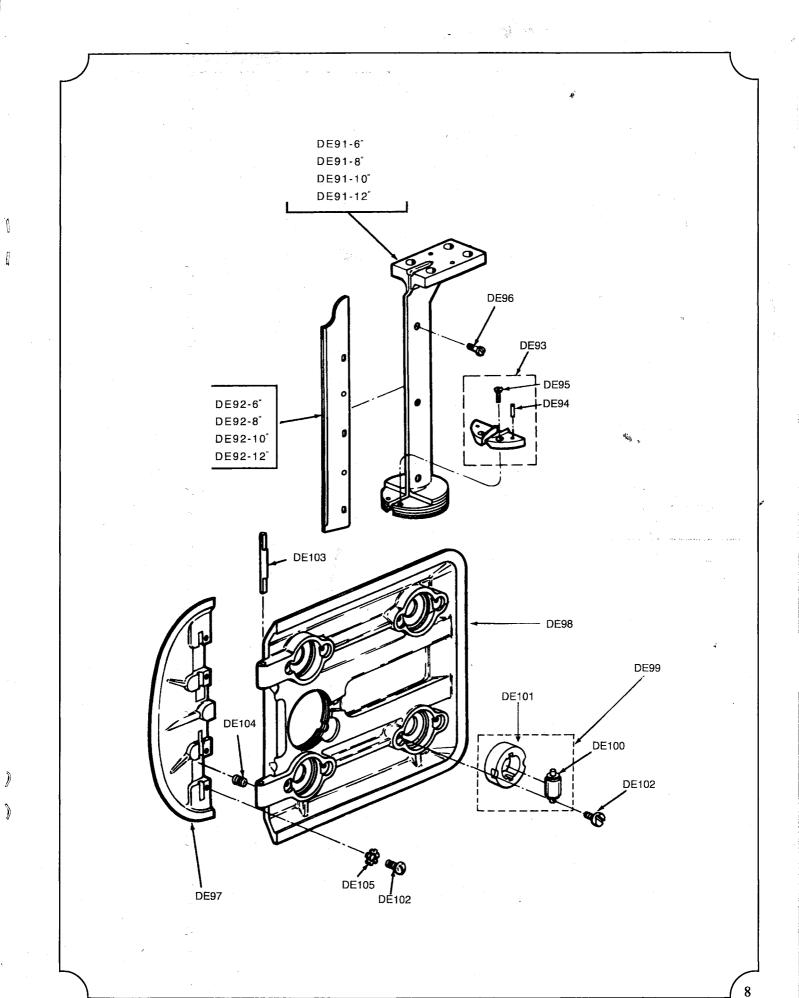

# Standard and Beseplate Assembly

|          |                        | Constraint and the second |
|----------|------------------------|---------------------------|
| Part NO. | Description            | No.Req'd                  |
| DE91     | Standard               | 1                         |
| DE92     | Knife Slide            | 1                         |
| DE93     | Throat Plates          | ÷ 2                       |
| DE94     | Taper pin              | 2                         |
| DE95     | Screw                  | 2                         |
| DE96     | Screw                  | 3                         |
| DE97     | Plate Wing             | 1                         |
| DE98     | Plate                  | 1                         |
| DE99     | Rubber Roller all set  |                           |
| DE100    | Roller Shell           | 4                         |
| DE101    | Rubber Mounted Roller  | 4                         |
| DE102    | Clamp Screw for Roller | 12                        |
| DE103    | Hinge Pin              | 2                         |
| DE104    | Plate Wing Spring 2    |                           |
| DE105    | Lock Wsher.#8          | 2                         |